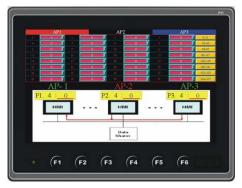

#### Central monitor system :

Central HMI system can synchronously monitor 15 machines

Whether the information is abnormal.