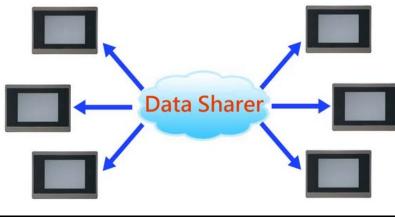

## HMI Data Sharing Data Sharer

• 16HMI at most enable to proceed data sharing via network or RS485

- Support 256 Words data sharing
- Enable to accelerate the information of HMI exchange data inside the network
- RS485 measured distance: 1100M
- Simple information setting achieves data sharing

### **Application Technology**

Simulate the cloud integration computing function and make all online HMI data proceed online sharing.