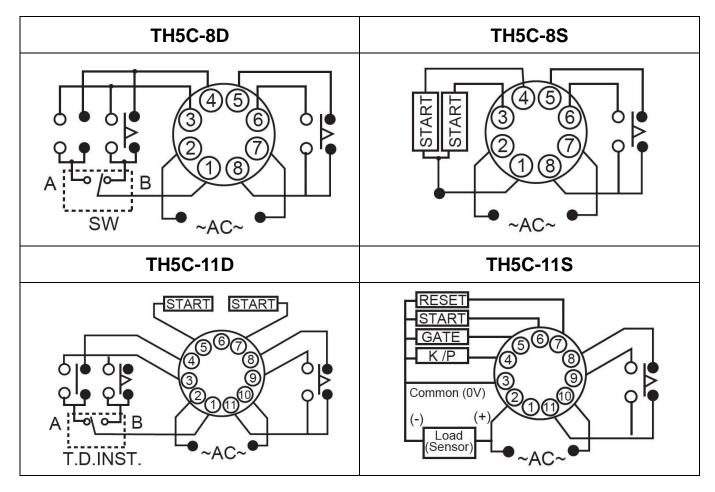

|  |  |
| Power Consumption       | Approx. 2VA                                             |  |  |
| Endurance               | Mechanical : 10,000,000 times                           |  |  |
|                         | Electrical : 100,000 times (250VAC/5A , resistive load) |  |  |
| Ambient Temperature     | -10°C~+50°C                                             |  |  |
| Ambient Humidity        | 45~85% RH                                               |  |  |
| Weight                  | 115g                                                    |  |  |
| Dimensions              | 48x48x79mm                                              |  |  |
| Panel Cut-Out           | 45x45mm                                                 |  |  |

# Wiring Diagram



Copyright 2010-2011 © MAXTHERMO-GITTA GROUP CORPORATION

# Dimensions

### Unit : mm (inch)

N type (Surface Mounting) : Using P2CF-08, PF085A Socket or PF113A Socket (for TH5C-11S/11D use only)





P2CF-08









### PF113A





26

26.4

10.5

30



Y type (Flush Mounting) : Using Y48 Frame &US-08Socket P3G-08 Socket or P3G-11 Socket (for TH5C-11S/11D use only)







### P3G-08







| e | 9 | 4 | q |
|---|---|---|---|
| - | 2 | 5 | _ |



# **Timing Charts**

One-shot output



#### P.S. Either one-shot output or sustained output can be selected









## Contact

#### Taipei World Trade Center

Add: 3C25, Taipei World Trade Center, No. 5, Sec. 5, Hsin Yi Rd. Taipei Taiwan, R.O.C. Tel: 886-2-27206601 (Rep.) Fax: 886-2-23455120 E-mail: gitta@ms9.hinet.net http://www.maxthermo.co