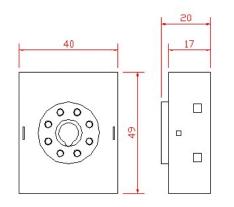

### PF113A

26

26.4

10.5

30

Y type (Flush Mounting) : Using Y48 Frame &US-08Socket P3G-08 Socket or P3G-11 Socket (for TH5C-11S/11D use only)