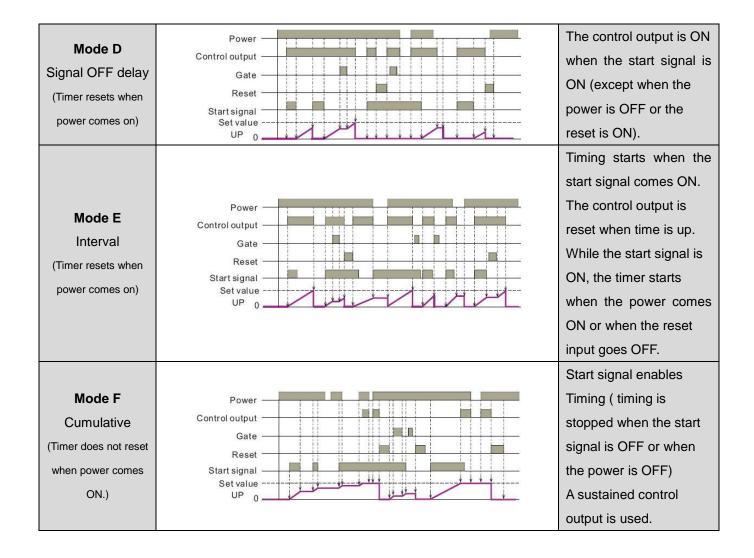

# **Timing Charts**

One-shot output

#### P.S. Either one-shot output or sustained output can be selected