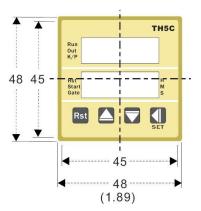

# Dimensions

### Unit : mm (inch)

N type (Surface Mounting) : Using P2CF-08, PF085A Socket or PF113A Socket (for TH5C-11S/11D use only)

P2CF-08