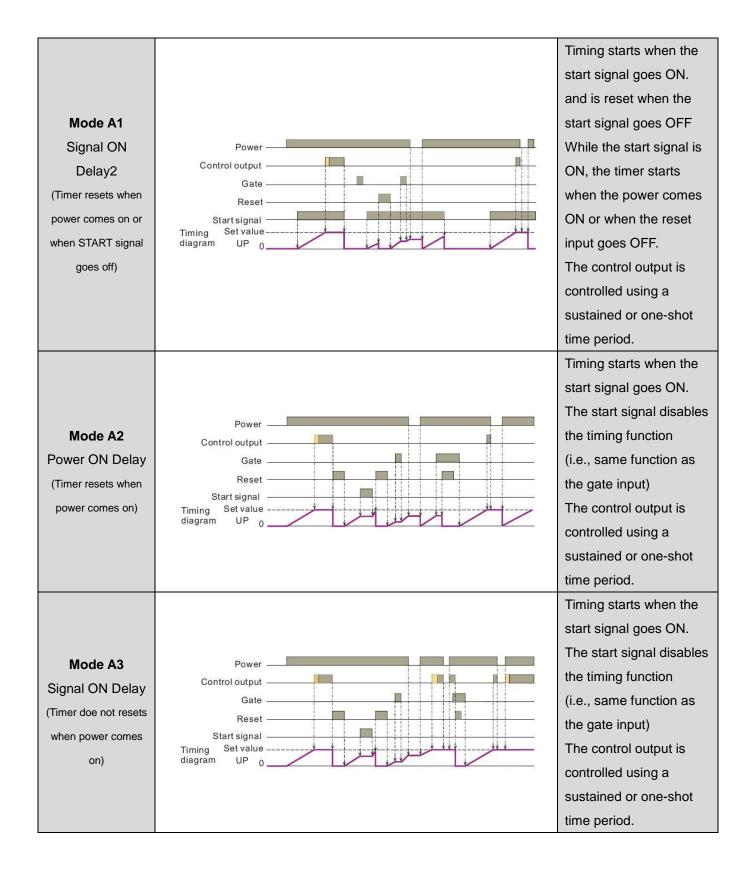

# **Timing Charts**

One-shot output

#### P.S. Either one-shot output or sustained output can be selected