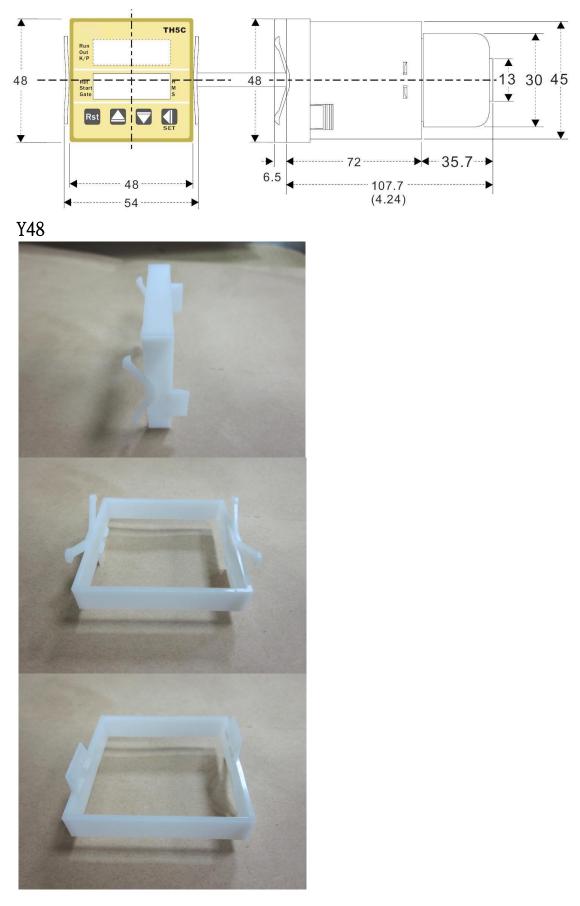

# Dimensions

### Unit : mm (inch)

N type (Surface Mounting) : Using P2CF-08, PF085A Socket or PF113A Socket (for TH5C-11S/11D use only)

P2CF-08

### PF113A

26

26.4

10.5

30

Y type (Flush Mounting) : Using Y48 Frame &US-08Socket P3G-08 Socket or P3G-11 Socket (for TH5C-11S/11D use only)