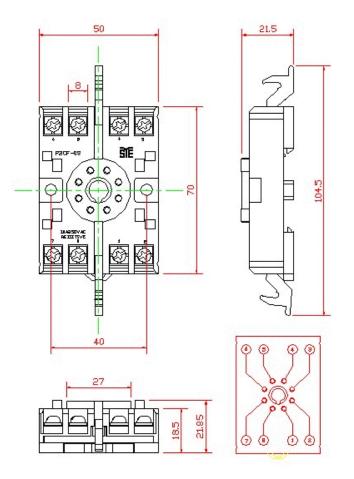

### Unit : mm (inch)

N type (Surface Mounting) : Using P2CF-08, PF085A Socket or PF113A Socket (for TH5C-11S/11D use only)

P2CF-08