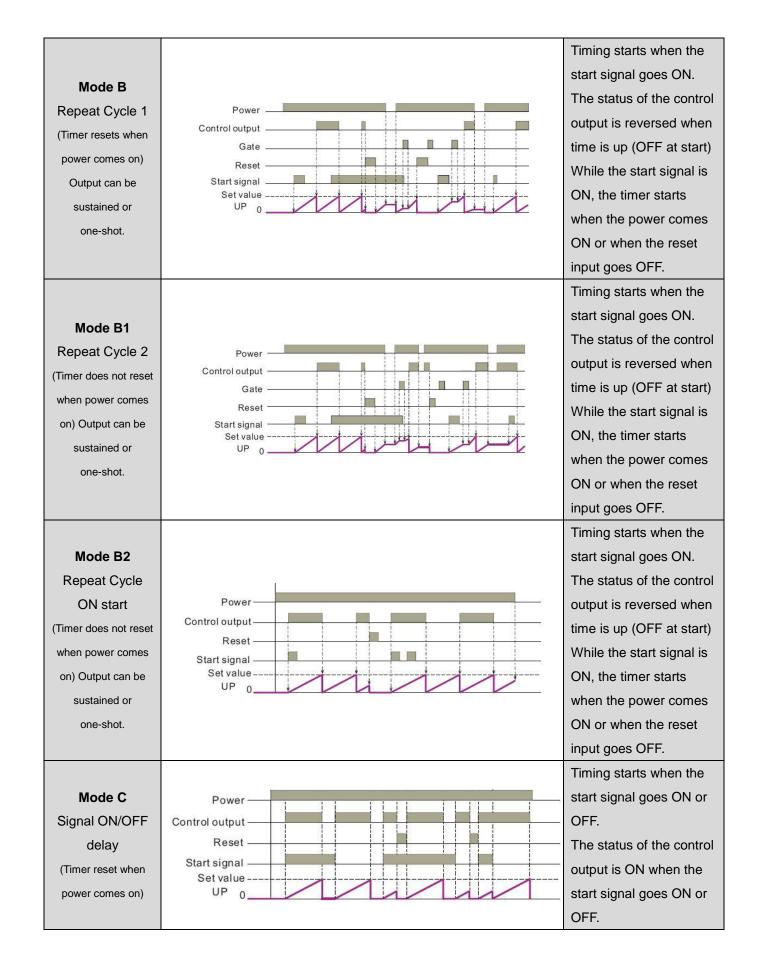

# **Timing Charts**

One-shot output

#### P.S. Either one-shot output or sustained output can be selected