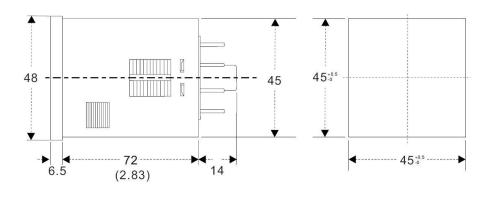

# Dimensions

### Unit : mm (inch)

N type (Surface Mounting) : Using P2CF-08, PF085A Socket or PF113A Socket (for TH5C-11S/11D use only)

P2CF-08

### PF113A

26

26.4

10.5

30

Y type (Flush Mounting) : Using Y48 Frame &US-08Socket P3G-08 Socket or P3G-11 Socket (for TH5C-11S/11D use only)