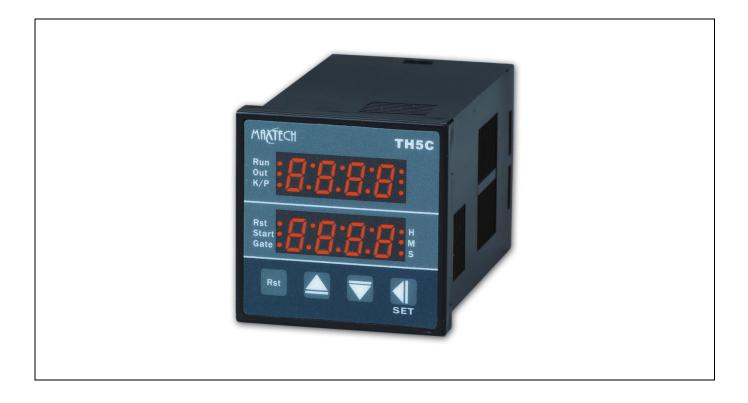

# **TH5C Series Multifunction Digital Timer**

## **Features**

- 1. Eleven operating modes: settings of on-delay, off-delay, one-shot, accumulation and flicker.
- 2. All function parameters are field selectable on the front panel keys
- 3. Wide time ranges from 0.001 second to 9999 hours
- 4. Tamper-proof (K/P): providing four levels of protection(TH5C-11S only)
- 5. Display of elapsed time(up count)/remaining time(down count)
- 6. Battery-less memory retention
- Providing 12VDC/50mA insulated power source for external DC sensor (TH5C-11S only)
- 8. All input signals are opto-isolated from AC power input