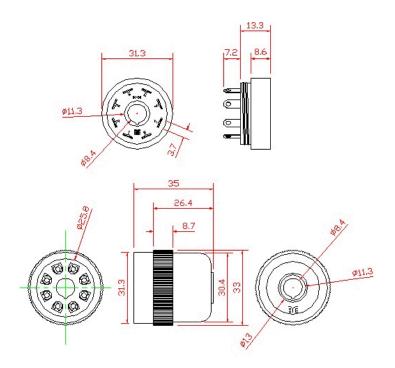

# Dimensions

### Unit : mm (inch)

N type (Surface Mounting) : Using P2CF-08, PF085A Socket or PF113A Socket (for TH5C-11S/11D use only)

P2CF-08