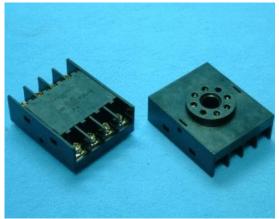

### PF113A

26

26.4

10.5

30

Y type (Flush Mounting) : Using Y48 Frame &US-08Socket P3G-08 Socket or P3G-11 Socket (for TH5C-11S/11D use only)