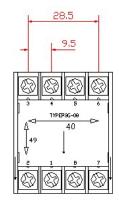

# Dimensions

### Unit : mm (inch)

N type (Surface Mounting) : Using P2CF-08, PF085A Socket or PF113A Socket (for TH5C-11S/11D use only)

P2CF-08

### P3G-08

| e | 9 | 4 | q |
|---|---|---|---|
| - | 2 | 5 | _ |