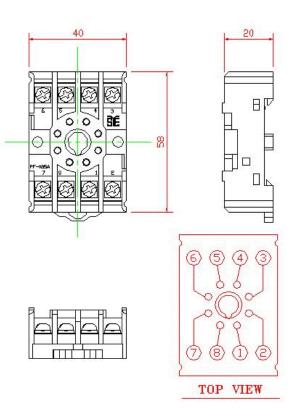

### PF113A

26

26.4

10.5

30

Y type (Flush Mounting) : Using Y48 Frame &US-08Socket P3G-08 Socket or P3G-11 Socket (for TH5C-11S/11D use only)