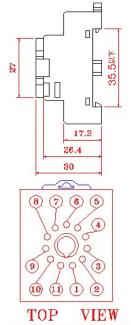

### PF113A

26

26.4

10.5

30

Y type (Flush Mounting) : Using Y48 Frame &US-08Socket P3G-08 Socket or P3G-11 Socket (for TH5C-11S/11D use only)

### P3G-08

| e | 9 | 4 | q |
|---|---|---|---|
| - | 2 | 5 | _ |