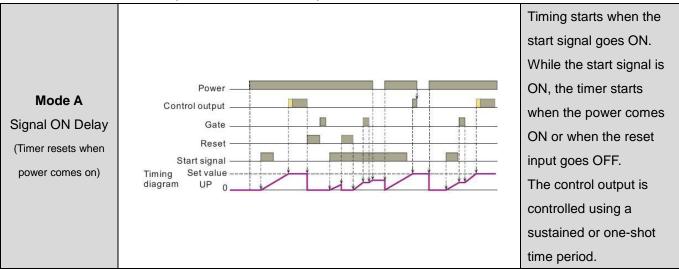

|  |  |
| Dimensions              | 48x48x79mm                                              |  |  |
| Panel Cut-Out           | 45x45mm                                                 |  |  |

# Wiring Diagram



Copyright 2010-2011 © MAXTHERMO-GITTA GROUP CORPORATION

# Dimensions

### Unit : mm (inch)

N type (Surface Mounting) : Using P2CF-08, PF085A Socket or PF113A Socket (for TH5C-11S/11D use only)





P2CF-08









### PF113A





26

26.4

10.5

30



Y type (Flush Mounting) : Using Y48 Frame &US-08Socket P3G-08 Socket or P3G-11 Socket (for TH5C-11S/11D use only)







### P3G-08







| e | 9 | 4 | q |
|---|---|---|---|
| - | 2 | 5 | _ |



# **Timing Charts**

One-shot output



#### P.S. Either one-shot output or sustained output can be selected









## Contact

#### Taipei World Trade Center

Add: 3C25, Taipei World Trade Center, No. 5, Sec. 5, Hsin Yi Rd. Taipei Taiwan, R.O.C. Tel: 886-2-27206601 (Rep.) Fax: 886-2-23455120 E-mail: gitta@ms9.hinet.net http://www.maxthermo.com

#### Factory

Add: 11F., No.168, Jiankang Rd., Zhonghe City, Taipei County 235, Taiwan (R.O.C.) Tel: 886-2-22287950 (Rep.) Fax: 886-2-22286140

#### Thailand Office - THAI MAXIMUM ELECTRONIC CO., LTD

Add: 86/132-133 m.7 Samaedum Bangkoontien Bangkok 10150 Thailand. Tel: +662-415-8318 , +662-417-2548-49 Fax: +662-415-8798 http://www.thaimaximum.com