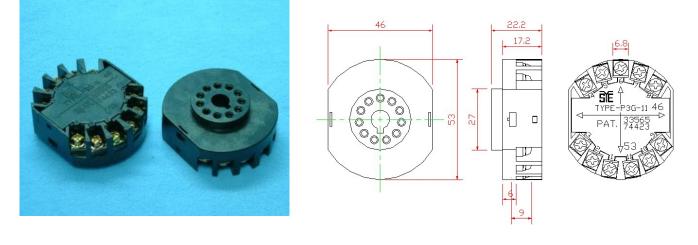

# Dimensions

### Unit : mm (inch)

N type (Surface Mounting) : Using P2CF-08, PF085A Socket or PF113A Socket (for TH5C-11S/11D use only)

P2CF-08

### PF113A

26

26.4

10.5

30

Y type (Flush Mounting) : Using Y48 Frame &US-08Socket P3G-08 Socket or P3G-11 Socket (for TH5C-11S/11D use only)