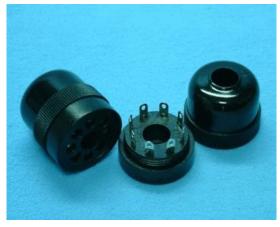

### Unit : mm (inch)

N type (Surface Mounting) : Using P2CF-08, PF085A Socket or PF113A Socket (for TH5C-11S/11D use only)

P2CF-08