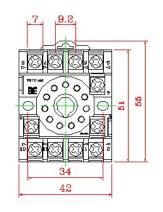

### Unit : mm (inch)

N type (Surface Mounting) : Using P2CF-08, PF085A Socket or PF113A Socket (for TH5C-11S/11D use only)

P2CF-08

### PF113A

26

26.4

10.5

30

Y type (Flush Mounting) : Using Y48 Frame &US-08Socket P3G-08 Socket or P3G-11 Socket (for TH5C-11S/11D use only)