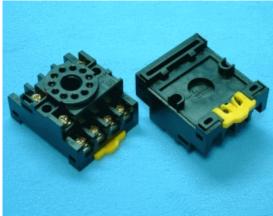

### Unit : mm (inch)

N type (Surface Mounting) : Using P2CF-08, PF085A Socket or PF113A Socket (for TH5C-11S/11D use only)

P2CF-08